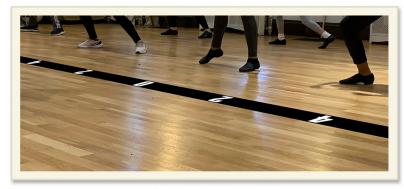

## THE PORTABLE NUMBER LINE

<u>6 4 2 0 2 4 6</u>

Number Lines are the best tool for clean spacing and perfect formations in theater, dance, show choir, and more!

Each **Portable Number Line** is built to industry standard, with 0 at the center and even numbers every 2 feet.

The Portable Number Line is visible up to 100 ft and weighs under 1 lb. Your line will go down in seconds, stay flat, and roll up tight for storage!

### Simple Set-up!

- 1. Unroll your Portable Number Line.
- 2. Align "0" with the center point of your space.
- 3. Secure your line with gaff tape.

Then assign numbers to your performers as you choreograph for consistent spacing and great performances!